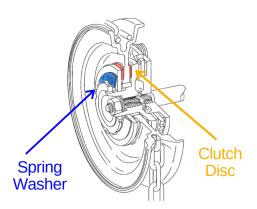

### **HOW IT WORKS?**

The hand wheel is equipped with a special Belleville washer and clutch disc. When the pulling force on the hand chain exceeds the limit, the clutch will slip and the force will not be transmitted to the load sprocket. The hoist will not lift the load.