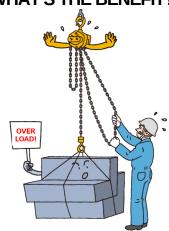

### WHAT'S THE BENEFIT?

This unique feature protects the hoist from damage in the event of an unexpected overload, thereby ensuring safety during lifting.