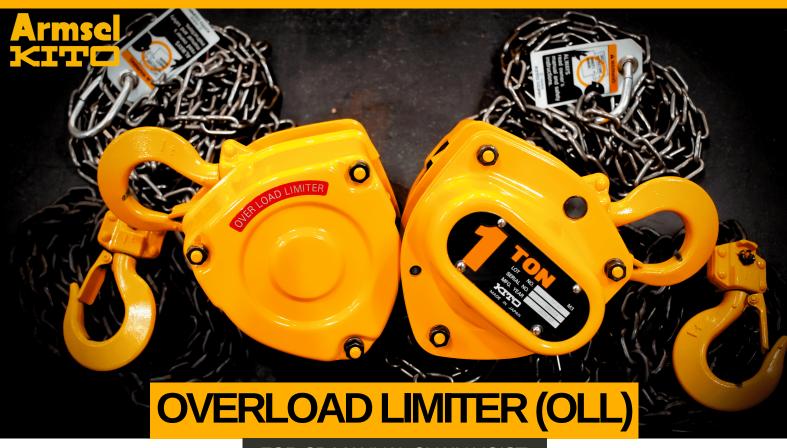

FOR CB MANUAL CHAIN HOIST

# FEATURES AND BENEFITS

### WHAT IS IT?

This is a feature available in KITO CB-OLL Chain Pulley Block that will prevent lifting of overload.