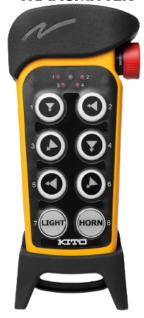

## **HIGHLIGHTS**

- Compact size; Easy to install!
- Rubber cover on Transmitter protects from accidental shocks.
- Emergency stop button is provided as standard.
- Auto power-off option is available for intervals of 3, 6 & 9 minutes. Auto power-off option can also be disabled.
- If a transmitter is lost or broken, any other transmitter from the same product line can be used as backup.

### **TRANSMITTER**

#### **TECHNICAL SPECIFICATIONS FOR TRANSMITTER**

| Article No.       | PN-T19-2                               |
|-------------------|----------------------------------------|
| Frequency         | 2.4 GHz, 16 Channels                   |
| Duplex            | No                                     |
| Mod. Type         | FM-Modulation, Narrow Band             |
| Code Combination  | 16.777.216                             |
| Radio Type        | DSSS                                   |
| Output            | 5 mW (by 50 ohm)                       |
| Buttons           | 8 x 2 - step buttons                   |
| No. of batteries  | 3                                      |
| Battery           | Exchangeable                           |
| Type of batteries | AAA/LR03                               |
| Weight            | 331 g /~ 0.7 lb                        |
| Dimensions        | 80 x 185 x 44 mm /~ 3.1 x 7.3 x 1.7 ln |
| Protection        | IP65                                   |
| Temperature       | -20 to +55 °C / -4 to 131 F            |
| Safety level      | PLd, CAT3                              |
| Certifications    | IC, CE, FCC                            |
| On/Off Switch     | Yes                                    |