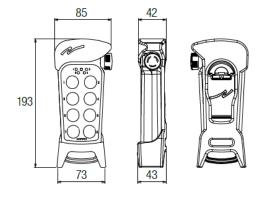

#### **TECHNICAL SPECIFICATIONS FOR TRANSMITTER**

| Article No.       | PN-T19-2                               |
|-------------------|----------------------------------------|
| Frequency         | 2.4 GHz, 16 Channels                   |
| Duplex            | No                                     |
| Mod. Type         | FM-Modulation, Narrow Band             |
| Code Combination  | 16.777.216                             |
| Radio Type        | DSSS                                   |
| Output            | 5 mW (by 50 ohm)                       |
| Buttons           | 8 x 2 - step buttons                   |
| No. of batteries  | 3                                      |
| Battery           | Exchangeable                           |
| Type of batteries | AAA/LR03                               |
| Weight            | 331 g /~ 0.7 lb                        |
| Dimensions        | 80 x 185 x 44 mm /~ 3.1 x 7.3 x 1.7 ln |
| Protection        | IP65                                   |
| Temperature       | -20 to +55 °C / -4 to 131 F            |
| Safety level      | PLd, CAT3                              |
| Certifications    | IC, CE, FCC                            |
| On/Off Switch     | Yes                                    |