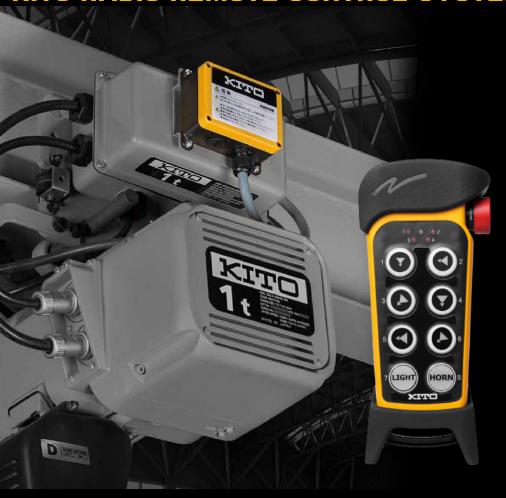

# KITO RADIO REMOTE CONTROL SYSTEM

**OPERATING FREQUENCY** 

2.4 GHZ

**OPERATING RANGE** 

700 METERS

Ease of operating KITO EQ & ER2 series Electric Chain Hoists can be further increased when integrated with KITO Radio Remote Control. Operating at 2.4 GHz, KITO RRC uses technology that allows for interference–free operation. A combination of KITO hoists and KITO RRC is ideal for tight spaces. Less cable, more movement.

## **HIGHLIGHTS**

- Compact size; Easy to install!
- Rubber cover on Transmitter protects from accidental shocks.
- Emergency stop button is provided as standard.
- Auto power-off option is available for intervals of 3, 6 & 9 minutes. Auto power-off option can also be disabled.
- If a transmitter is lost or broken, any other transmitter from the same product line can be used as backup.

### **TRANSMITTER**

#### **TECHNICAL SPECIFICATIONS FOR TRANSMITTER**

| Article No.       | PN-T19-2                               |
|-------------------|----------------------------------------|
| Frequency         | 2.4 GHz, 16 Channels                   |
| Duplex            | No                                     |
| Mod. Type         | FM-Modulation, Narrow Band             |
| Code Combination  | 16.777.216                             |
| Radio Type        | DSSS                                   |
| Output            | 5 mW (by 50 ohm)                       |
| Buttons           | 8 x 2 - step buttons                   |
| No. of batteries  | 3                                      |
| Battery           | Exchangeable                           |
| Type of batteries | AAA/LR03                               |
| Weight            | 331 g /~ 0.7 lb                        |
| Dimensions        | 80 x 185 x 44 mm /~ 3.1 x 7.3 x 1.7 ln |
| Protection        | IP65                                   |
| Temperature       | -20 to +55 °C / -4 to 131 F            |
| Safety level      | PLd, CAT3                              |
| Certifications    | IC, CE, FCC                            |
| On/Off Switch     | Yes                                    |

### **TECHNICAL SPECIFICATIONS FOR RECEIVER**

| Article No.            | PN-R15-2                              |
|------------------------|---------------------------------------|
| Frequency              | 2.4 GHz, 16 Channels                  |
| No. of function relays | 10   8A, 250V AC                      |
| No. of stop relays     | 2                                     |
| Duplex                 | No                                    |
| Power supply           | 230V AC & 48V AC & 115V AC            |
| Radio type             | PLL Synthesizer                       |
| Dimensions             | 120 x 116 x 51 mm /~ 4.7 x 4.6 x 2 ln |
| Protection             | IP66                                  |
| Temperature            | -20 to +55 °C / -4 to 131 F           |
| Safety level           | CAT3, PLd                             |
| Certifications         | CE                                    |
| Bus system             | None                                  |