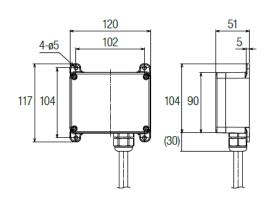

### **TECHNICAL SPECIFICATIONS FOR RECEIVER**

| Article No.            | PN-R15-2                              |
|------------------------|---------------------------------------|
| Frequency              | 2.4 GHz, 16 Channels                  |
| No. of function relays | 10   8A, 250V AC                      |
| No. of stop relays     | 2                                     |
| Duplex                 | No                                    |
| Power supply           | 230V AC & 48V AC & 115V AC            |
| Radio type             | PLL Synthesizer                       |
| Dimensions             | 120 x 116 x 51 mm /~ 4.7 x 4.6 x 2 ln |
| Protection             | IP66                                  |
| Temperature            | -20 to +55 °C / -4 to 131 F           |
| Safety level           | CAT3, PLd                             |
| Certifications         | CE                                    |
| Bus system             | None                                  |