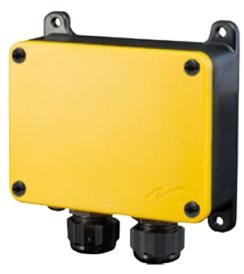

### **TECHNICAL SPECIFICATIONS FOR RECEIVER**

| Article No.            | PN-R15-2                              |
|------------------------|---------------------------------------|
| Frequency              | 2.4 GHz, 16 Channels                  |
| No. of function relays | 10   8A, 250V AC                      |
| No. of stop relays     | 2                                     |
| Duplex                 | No                                    |
| Power supply           | 230V AC & 48V AC & 115V AC            |
| Radio type             | PLL Synthesizer                       |
| Dimensions             | 120 x 116 x 51 mm /~ 4.7 x 4.6 x 2 ln |
| Protection             | IP66                                  |
| Temperature            | -20 to +55 °C / -4 to 131 F           |
| Safety level           | CAT3, PLd                             |
| Certifications         | CE                                    |
| Bus system             | None                                  |