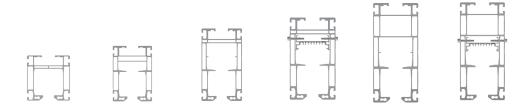

#### **ALUMINIUM PROFILES**

| Profile                 | 2/105 | 3/140 | 4/180 | 4/180R | 5/220 | 5/220R |
|-------------------------|-------|-------|-------|--------|-------|--------|
| Profile Height (MM)     | 105   | 140   | 180   | 180    | 220   | 220    |
| Profile Width (MM)      | 96    | 100   | 100   | 100    | 100   | 100    |
| Weight (KG/M)           | 5.1   | 7.6   | 9.4   | 10.2   | 10.8  | 11.6   |
| Internal Conductor Rail |       |       |       | √      |       | ✓      |