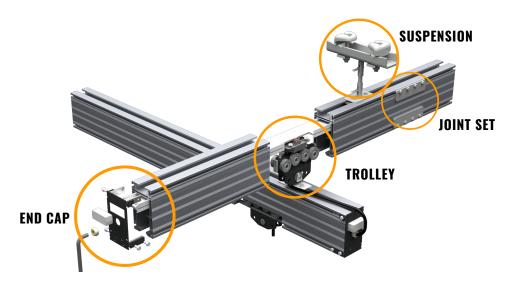

not require painting.
- > Complies with the European light crane standard EN16851.
- > An integrated solution of Aluminium Light Crane System and Electric Chain Hoist with Inverter from KITO offers the smoothest material handling experience.









#### **ALUMINIUM PROFILES**



| Profile                 | 2/105 | 3/140 | 4/180 | 4/180R | 5/220 | 5/220R |
|-------------------------|-------|-------|-------|--------|-------|--------|
| Profile Height (MM)     | 105   | 140   | 180   | 180    | 220   | 220    |
| Profile Width (MM)      | 96    | 100   | 100   | 100    | 100   | 100    |
| Weight (KG/M)           | 5.1   | 7.6   | 9.4   | 10.2   | 10.8  | 11.6   |
| Internal Conductor Rail |       |       |       | √      |       | ✓      |

### **ALUMINIUM PROFILE STANDARD ACCESSORIES**