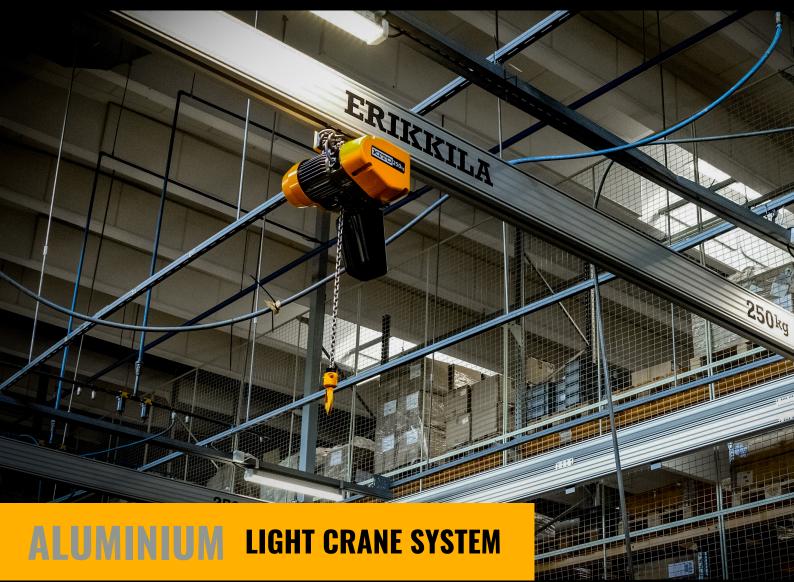

### **FEATURES**

- > Lower self-weight in comparison with steel rails enables easy installation & lower operational effort.
- > The surface treatment of the profiles and high quality trolleys facilitates very smooth movement.
- > No chance of falling paint particles as aluminium profiles do not require painting.
- > Complies with the European light crane standard EN16851.
- > An integrated solution of Aluminium Light Crane System and Electric Chain Hoist with Inverter from KITO offers the smoothest material handling experience.