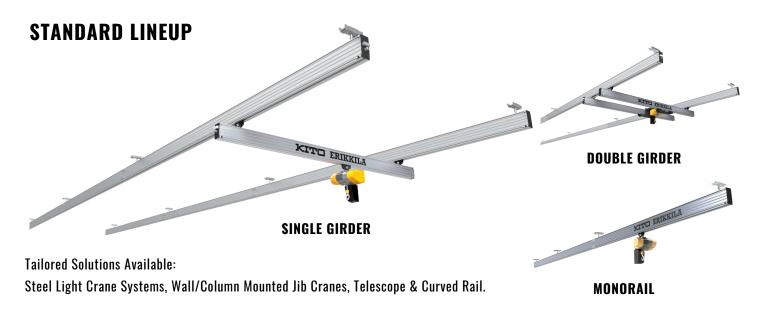

# > EFFICIENT & ERGONOMIC TO USE

# > LIGHT WEIGHT & VERY SMOOTH OPERATION

### **FEATURES**

- > Lower self-weight in comparison with steel rails enables easy installation & lower operational effort.
- > The surface treatment of the profiles and high quality trolleys facilitates very smooth movement.
- > No chance of falling paint particles as aluminium profiles do not require painting.
- > Complies with the European light crane standard EN16851.
- > An integrated solution of Aluminium Light Crane System and Electric Chain Hoist with Inverter from KITO offers the smoothest material handling experience.









#### **ALUMINIUM PROFILES**



| Profile                 | 2/105 | 3/140 | 4/180 | 4/180R | 5/220 | 5/220R |
|-------------------------|-------|-------|-------|--------|-------|--------|
| Profile Height (MM)     | 105   | 140   | 180   | 180    | 220   | 220    |
| Profile Width (MM)      | 96    | 100   | 100   | 100    | 100   | 100    |
| Weight (KG/M)           | 5.1   | 7.6   | 9.4   | 10.2   | 10.8  | 11.6   |
| Internal Conductor Rail |       |       |       | √      |       | ✓      |

### **ALUMINIUM PROFILE STANDARD ACCESSORIES**